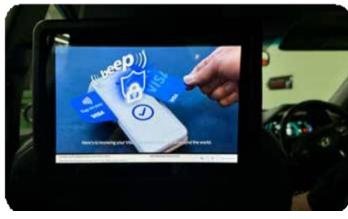

#### In Cab Display

Entitlements: 5% SOV (ICD) and 10% SOV (DC) (15 sec per spot) Loop Duration (ICD) : 5 mins per loop (Up to 20 spots per loop)

Estimated Exposure (ICD): Minimum 4 spots per ride based on average taxi ride duration

#### **In-Cab Display Features**

brand recall

**Environment**Maximize message visibility and

Targeted messaging

Message reaches the right target audience

#### **Dynamic content**

Go beyond static images with video and captivating experiences

Dynamic Cab 10% SOT (15 sec per spot)