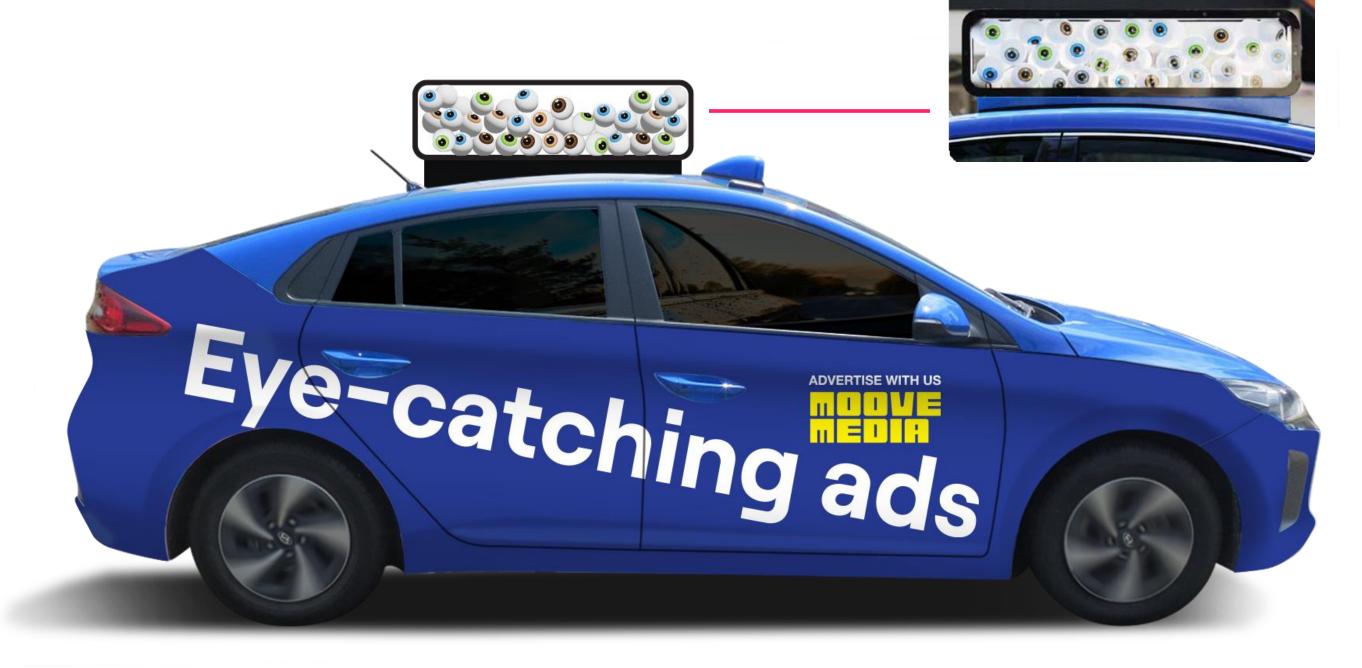

## 3D Cabs

20 Cabs

8+4 weeks

**BONUS In-Cab Display 500 Unit** 

1 advetiser spot 4 weeks

Windscreen Sun Shade Sticker

Boot Extension / Bumper Sticker

\$53,000

gross

Valued at \$113,900

500 In-taxi digital screens are installed in a stand alone fleet

Boot Extension with U-Shape Rear

Bonnet Extension with U-Shape Front

In Cab Display