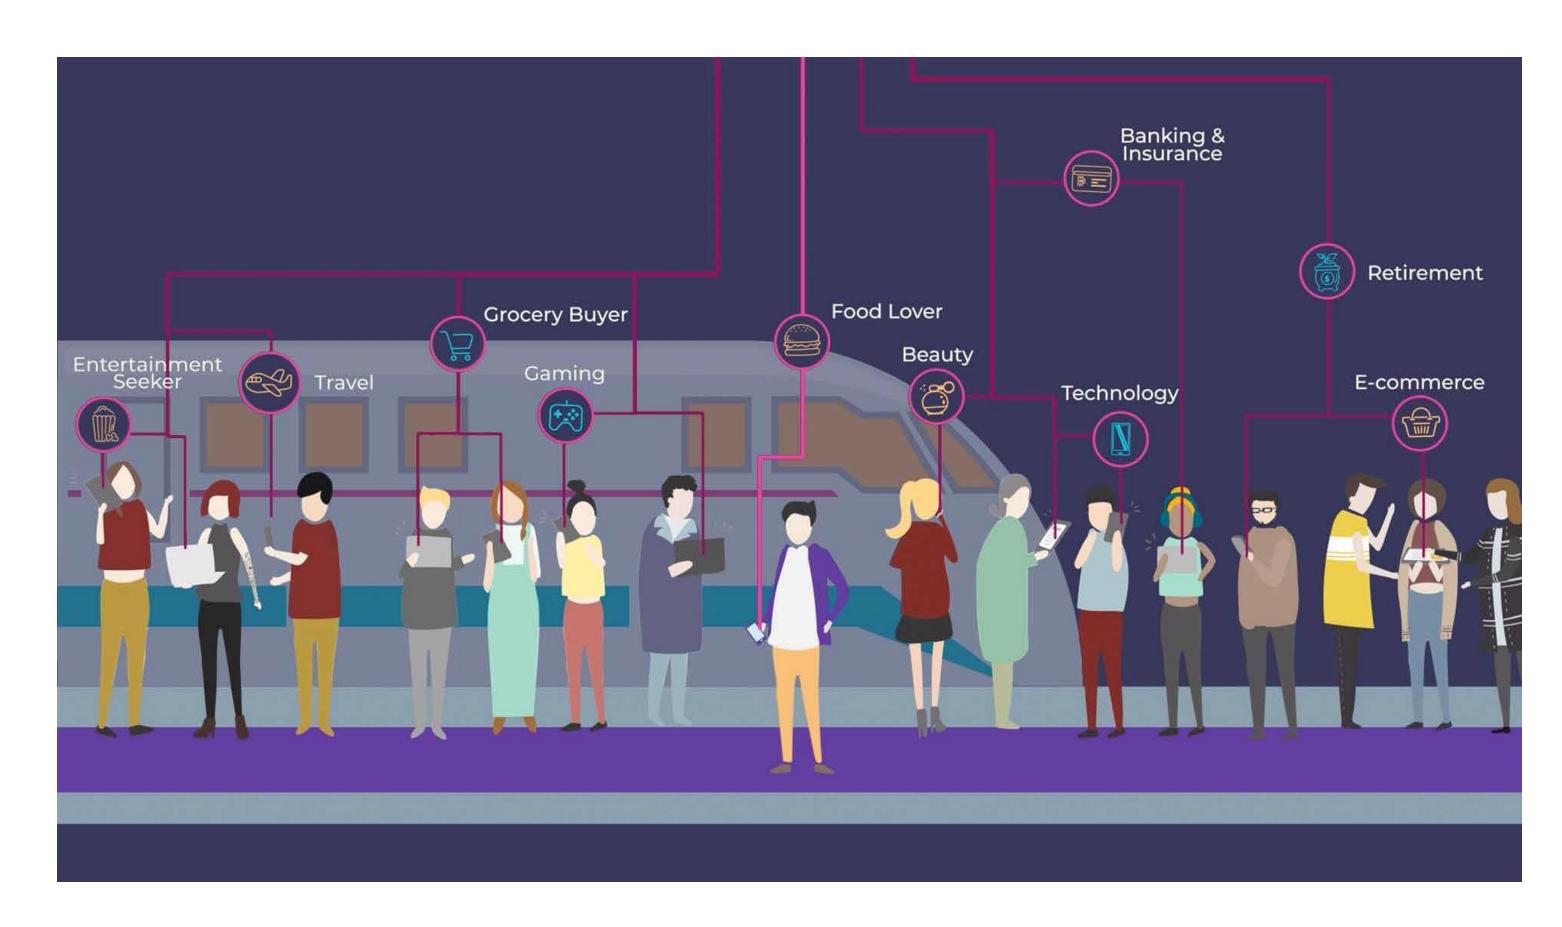

## Persona Based Buying

We have developed 16 Audience Personas on MooveSMART, our audience data dashboard. Reach and impressions for each Persona enables strategic placements of campaigns across Moove Media's networks, improving the relevance of content.

### Meet the Personas

Job Seekers

Retirement

Car Owners

**Property Owners** 

**ECommerce Shoppers** 

**Entertainment Seekers** 

Family Builders

Banking Insurance Interest

Travel Interest

Food Lovers

Gaming Interest

Tech Smartphone Users

**Grocery Buyers** 

Health-Conscious Active Lifestyle Seekers

**Beauty Services Seeker** 