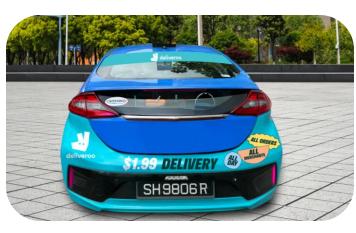

## Mega Cabs+

50 Cabs 8+4 weeks

+

500 Unit

1 advertiser spot
4 weeks

Ronus

Boot extension with U-Shape Rear

Bonnet extension with U-Shape Front

1 advertiser spot
4 weeks

Bonus

Boot extension with U-Shape Rear

Bonnet extension with U-Shape Front

Windscreen Sunshade Sticker

Rear Windscreen Extension

\$77,000

gross

Valued at \$315,000

500 In-cab display screens are installed in a stand alone fleet Added On Dynamic Cab 10% SOT \$8,000 (Valued \$20,000)

Boot Extension with U-Shape Rear

Bonnet Extension with U-Shape Front