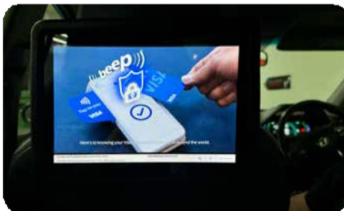

#### In Cab Display

Entitlements: 5% SOV (ICD) and 10% SOV (DC) (15 sec per spot) Loop Duration (ICD) : 5 mins per loop (Up to 20 spots per loop)

Estimated Exposure (ICD): Minimum 4 spots per ride based on average taxi ride duration

#### **In-Cab Display Features**

brand recall

**Environment**Maximize message visibility and

Targeted messaging

Message reaches the right target audience

#### **Dynamic content**

Go beyond static images with video and captivating experiences

Dynamic Cab 10% SOT (15 sec per spot)