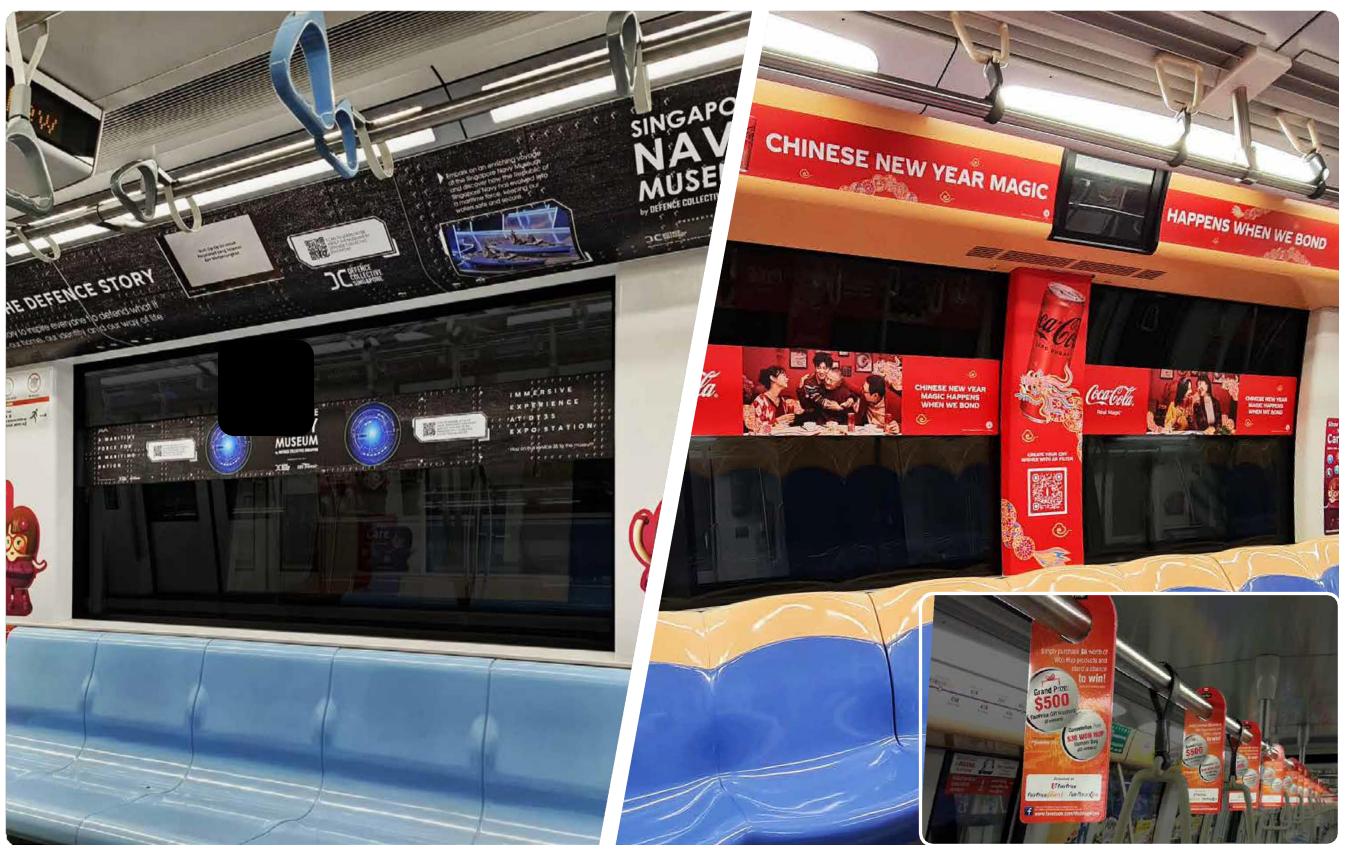

# DTL/NEL Enhanced In-Train

### **3 DTL Trains**

Up to 3 creatives per train + 1 creative for hanger

4 weeks

Includes Extended In-train panels

Window stickers

Hangers

\$31,000

gross

### 2 NEL Trains

Up to 3 creatives per train + 1 creative for hanger

4 weeks

**Includes** 

Mid-strips

-train panels

Window stickers

Hangers

\$34,700

gross

Valued at \$124,320

Add On

\$500 to \$1,000 per train for complex die-cut Window Stickers

\$500 to \$1,000 per train for complex die-cut Window Stickers

DTL Train NEL Train Hangers