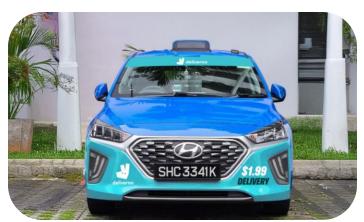

### **EV Cabs+**

50 Cabs

8+4 weeks

**500 Unit** 

1 advertiser spot 4 weeks

Boot extension with U-Shape Rear

Bonnet extension with U-Shape Front

**BONUS In-Cab Display** 

Windscreen Sunshade Sticker

Rear Windscreen Extension

\$54,400

gross

Valued at \$182,300

500 In-cab display screens are installed in a stand alone fleet Added On Dynamic Cab 10% SOT \$8,000 (Valued \$20,000)