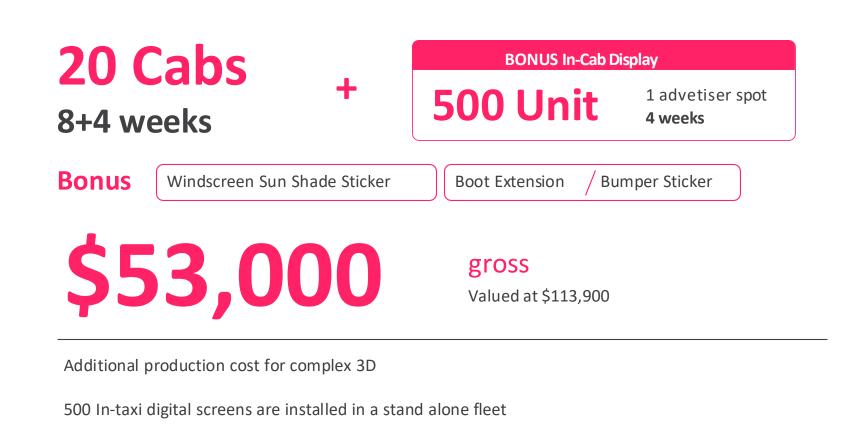

## 3D Cabs

20 Cabs

8+4 weeks

**BONUS In-Cab Display 500 Unit** 

1 advetiser spot 4 weeks

Windscreen Sun Shade Sticker

Boot Extension / Bumper Sticker

\$53,000

gross

Valued at \$113,900

500 In-taxi digital screens are installed in a stand alone fleet

Boot Extension with U-Shape Rear

Bonnet Extension with U-Shape Front

In Cab Display