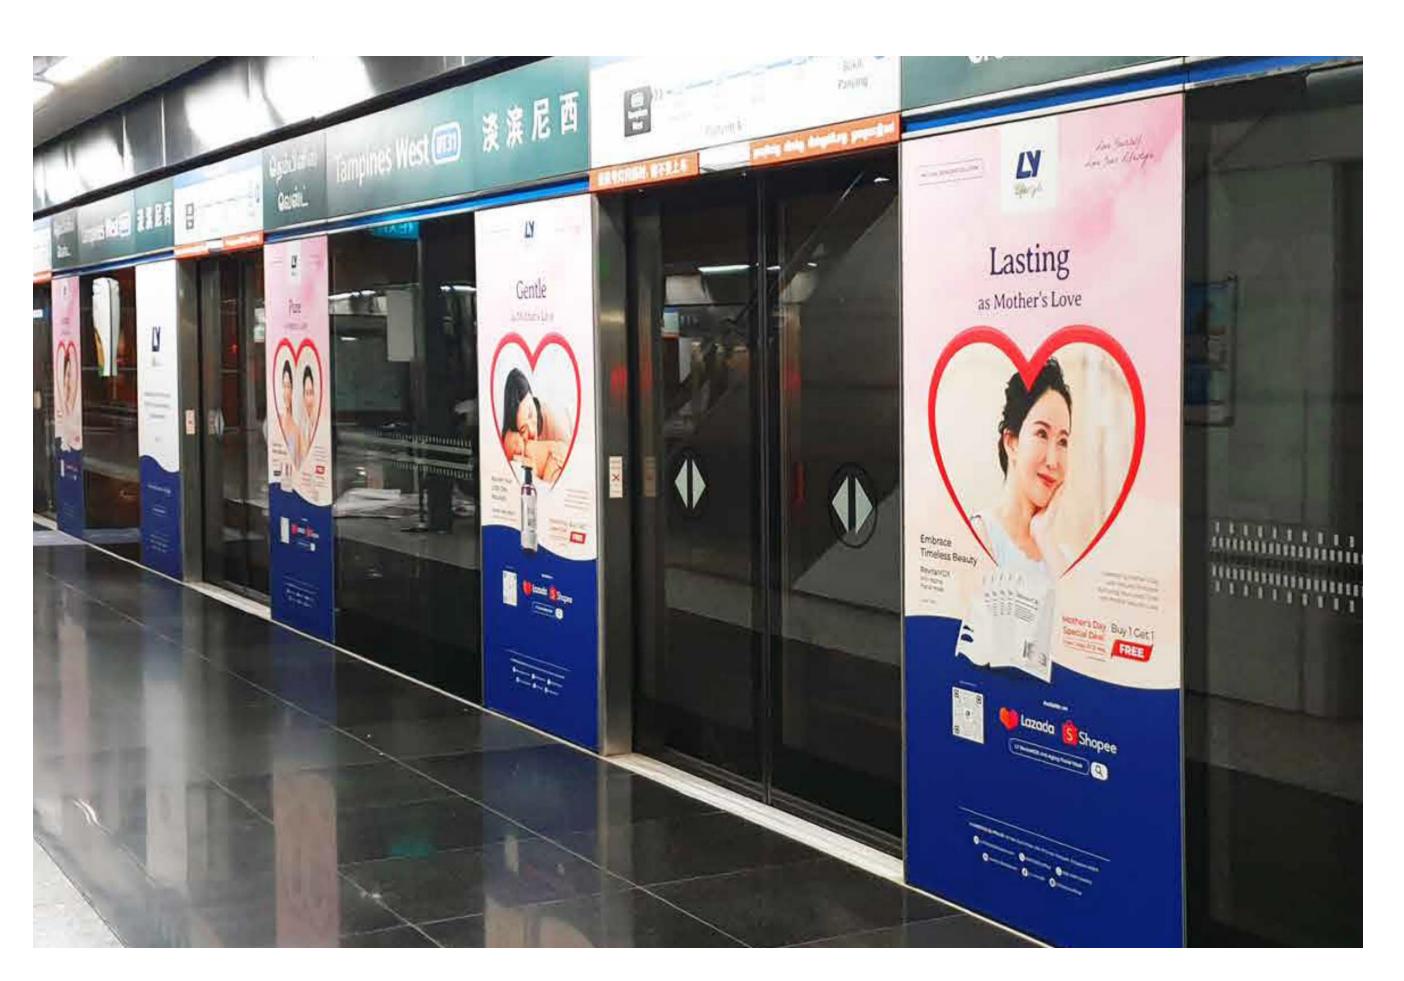

## Rail Wallscapes

Choose from DTL/NEL, exclude Super Prime Stations & concept wallscapes Valid for any wallscapes up to 20 sqm

### 3 Walls

4 weeks

\$22,000

gross

Valued at \$44,100

### **5 Walls**

4 weeks

\$36,000

gross

Valued at \$73,500