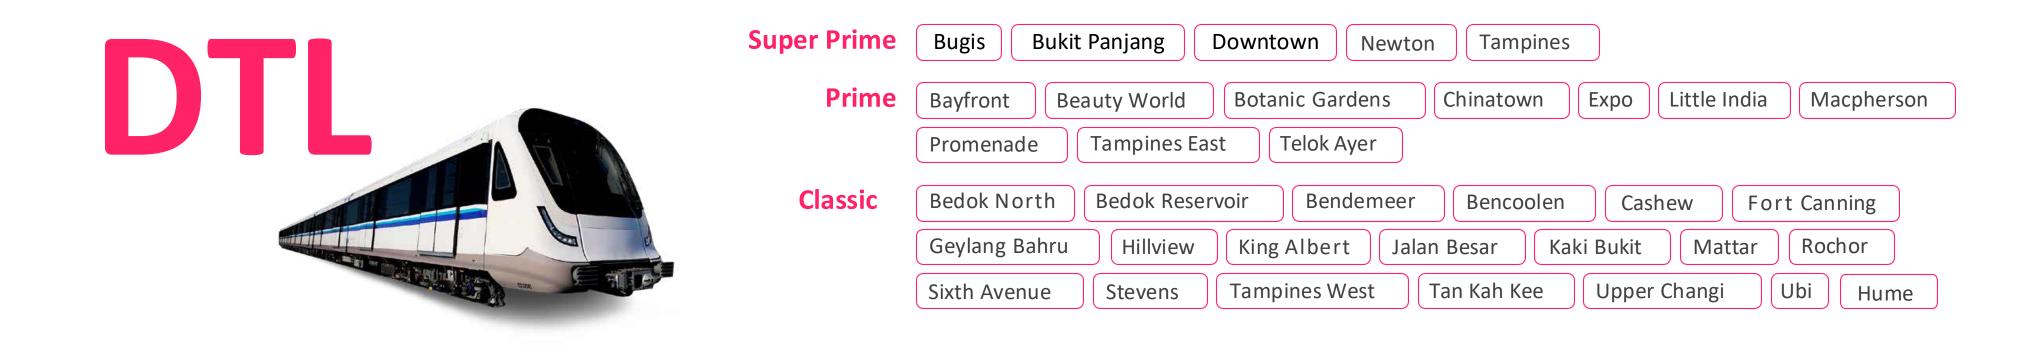

#### ~8.7M Total Impressions

NEL: Dhoby Ghaut, HarbourFront, Serangoon, Chinatown, Sengkang & Punggol

DTL: Bugis, Downtown, Chinatown & Telok Ayer

Choose any 2 NEL stations and 1 DTL Station

# DTL/NEL Enhanced In-Train

### **3 DTL Trains**

Up to 3 creatives per train + 1 creative for hanger

4 weeks

Includes Extended In-train panels

Window stickers

Hangers

\$31,000

gross

### 2 NEL Trains

Up to 3 creatives per train + 1 creative for hanger

4 weeks

**Includes** 

Mid-strips

-train panels

Window stickers

Hangers

## 1M Impressions Guaranteed PSD

Stations are selected based on MooveSMART Data Persona recommendation

**3 DTL Classic PSD** 

4 weeks

\$30,000

gross

Valued at \$64,500

Package is applicable across all personas (P18+), separate loading applies for any demographic permutations.

# DTL/NEL Prime + Classic PSDC+

### 1 Prime + 1 Classic DTL

Up to 4 creatives for PSD + 2 creatives for in-between panels

4 weeks

\$49,000

gross

Valued at \$69,000

#### 1 Prime + 1 Classic NEL

Up to 4 creatives for PSD + 2 creatives for in-between panels

4 weeks

\$76,000

gross

Valued at \$102,000

Add On

Radio On Rail + 1 NEL Station @\$12,000 + 1 DTL Station @\$8,000

# DTL/NEL Classic PSDC+

#### 2 Classic DTL

Up to 2 creatives for PSD

4 weeks

\$24,000

gross

Valued at \$51,000

#### **2 Classic NEL**

Up to 4 creatives for PSD

4 weeks

\$42,000

gross

Valued at \$73,600

Add On

Radio On Rail + 1 NEL Station @\$12,000 + 1 DTL Station @\$8,000

### Station Classification