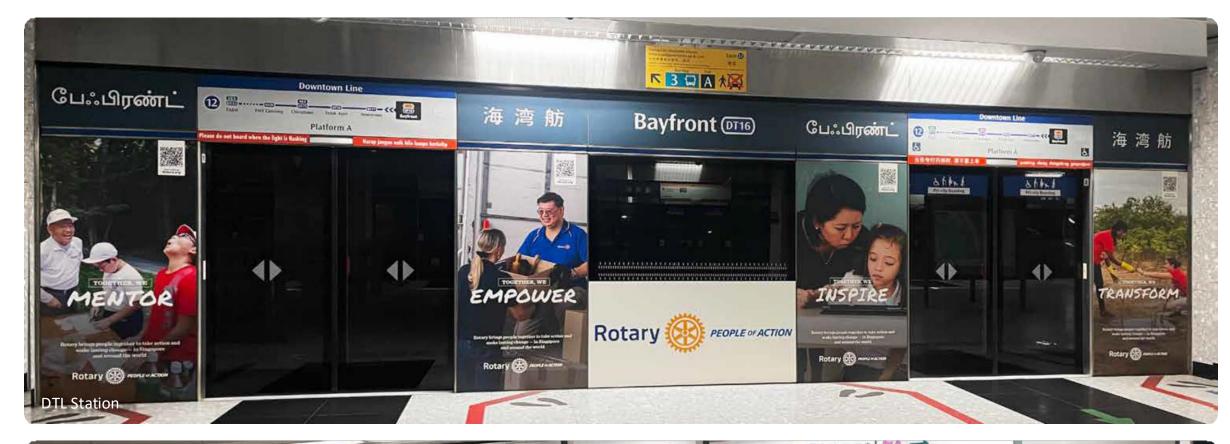

# DTL/NEL Enhanced In-Train

### **3 DTL Trains**

Up to 3 creatives per train + 1 creative for hanger

4 weeks

Includes Extended In-train panels

Window stickers

Hangers

\$31,000

gross

Valued at \$89.500

### 2 NEL Trains

Up to 3 creatives per train + 1 creative for hanger

4 weeks

**Includes** 

Mid-strips

-train panels

Window stickers

Hangers

\$34,700

gross

Valued at \$124,320

Add On

\$500 to \$1,000 per train for complex die-cut Window Stickers

\$500 to \$1,000 per train for complex die-cut Window Stickers

DTL Train NEL Train Hangers