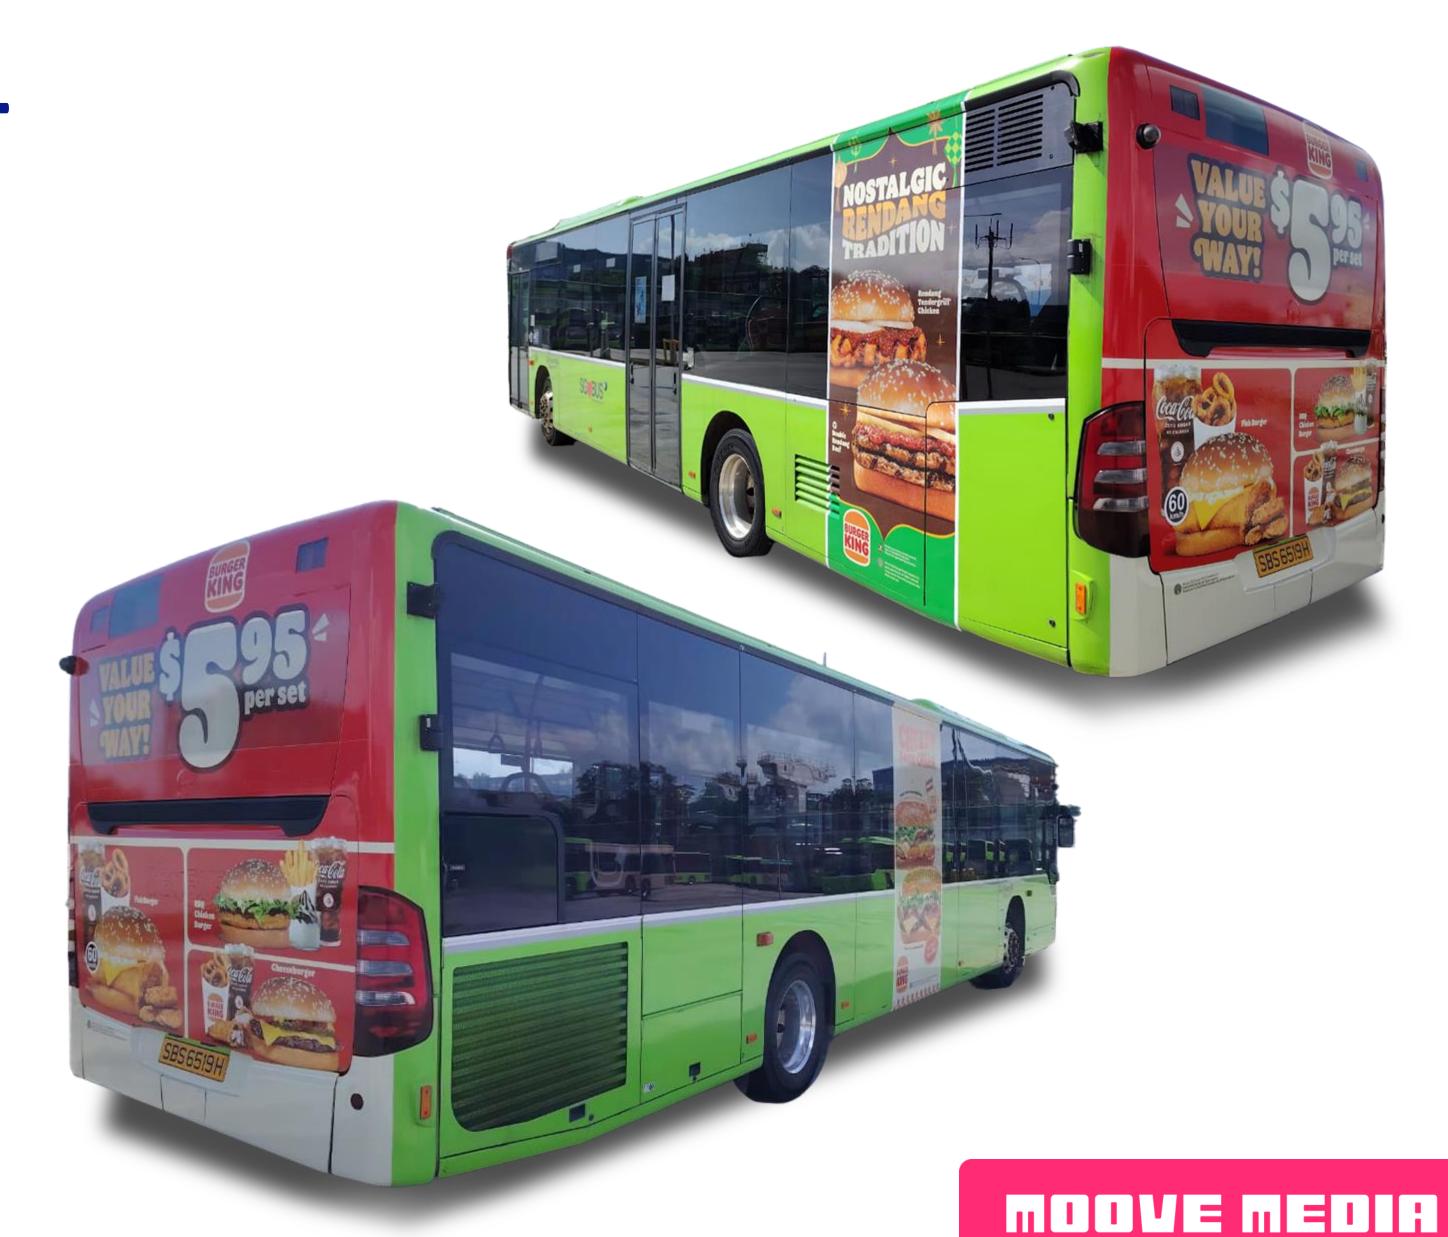

# Single Deck & Digital

#### **5** Buses

1 Commercial, 1 Financial, 2 Satellite, 1 Multi-Route

1 Screen \*Any residential screen

15 sec

8+4 weeks

4 weeks

1 Single Deck Wholly Painted (Multi-Route only)

\$55,400

gross

Valued at \$123,760

**BONUS In-Cab Display** 

**BONUS In-Cab Display** 

1 advertiser spot

**500 Unit** 

1 advertiser spot

#### 8 Buses

8+4 weeks

1 Commercial, 2 Financial, 3 Satellite, 2 Multi-Route

1 Screen \*Any residential screen

**500 Unit** 

15 sec

4 weeks

\$76,800

Valued at \$169,360

2 Single Deck Wholly Painted (Multi-Route only)

gross

Wholly Painted Single Deck

Bedok V-wall

Clementi Joy

Yishun Boom

**Bukit Panjang Green** 

Beauty World Belle

In-Cab Display

<sup>\*</sup>Choose from Bedok V-wall, Clementi Joy, Yishun Boom, Woodleigh Wiz, Beauty World Belle or Bukit Panjang Green