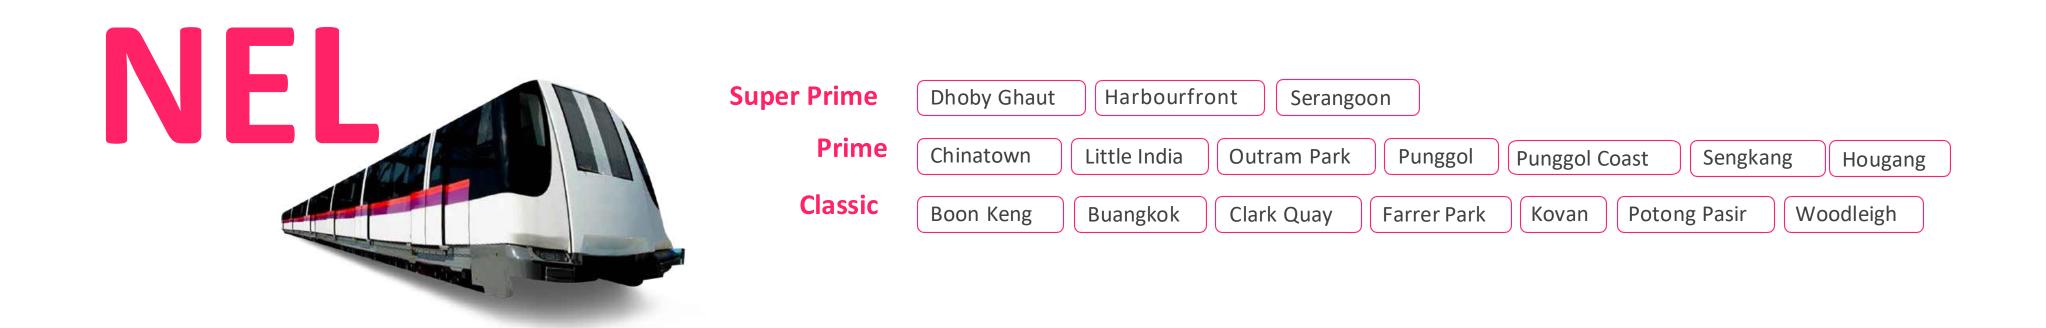

#### ~8.7M Total Impressions

NEL: Dhoby Ghaut, HarbourFront, Serangoon, Chinatown, Sengkang & Punggol

DTL: Bugis, Downtown, Chinatown & Telok Ayer

Choose any 2 NEL stations and 1 DTL Station

# DTL/NEL Enhanced In-Train

### 2 NEL Trains

Up to 3 creatives per train + 1 creative for hanger

4 weeks

**Includes** 

Mid-strips

-train panels

Window stickers

Hangers

# DTL/NEL Prime + Classic PSDC+

#### 1 Prime + 1 Classic NEL

Up to 4 creatives for PSD + 2 creatives for in-between panels

4 weeks

\$76,000

gross

Valued at \$102,000

Add On

Radio On Rail + 1 NEL Station @\$12,000 + 1 DTL Station @\$8,000

# DTL/NEL Classic PSDC+

#### **2 Classic NEL**

Up to 4 creatives for PSD

4 weeks

\$42,000

gross

Valued at \$73,600

Add On

Radio On Rail + 1 NEL Station @\$12,000 + 1 DTL Station @\$8,000

### Station Classification