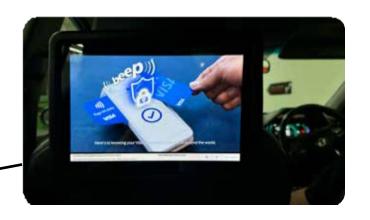

#### In Cab Display

Entitlements: 5% SOV (ICD) and 10% SOV (DC) (15 sec per spot) Loop Duration (ICD) : 5 mins per loop (Up to 20 spots per loop)

Estimated Exposure (ICD): Minimum 4 spots per ride based on average taxi ride duration

#### **In-Cab Display Features**

brand recall

**Environment**Maximize message visibility and

Targeted messaging

Message reaches the right target audience

#### **Dynamic content**

Go beyond static images with video and captivating experiences

Dynamic Cab 10% SOT (15 sec per spot)