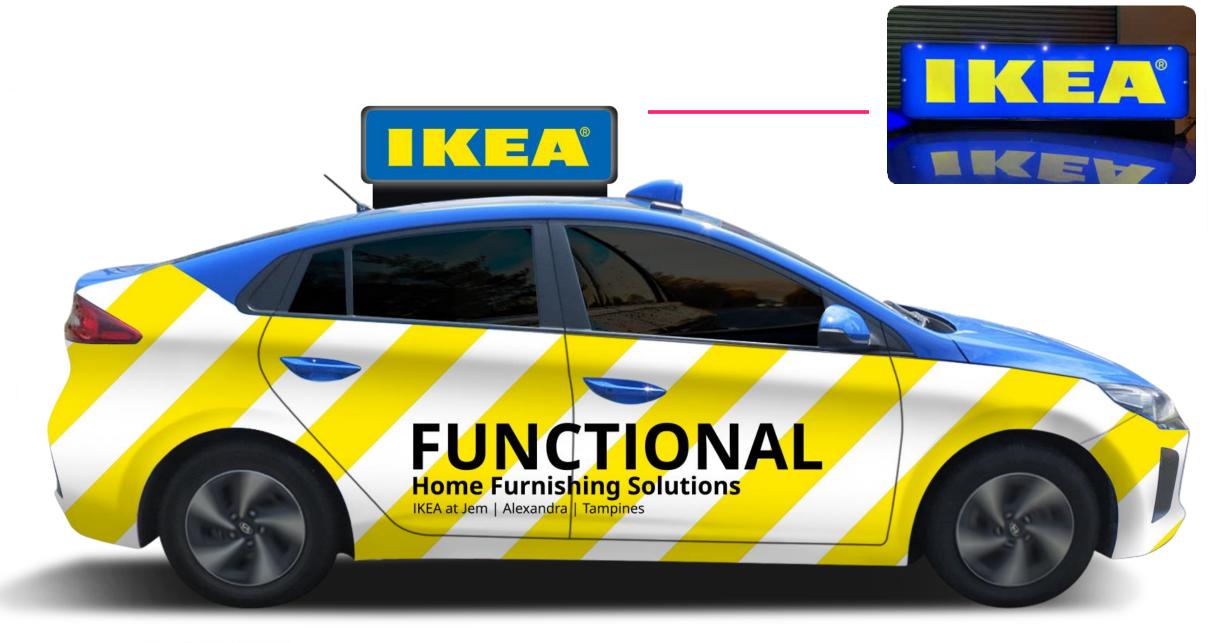

### 4 Door Cabs

50 Cabs

4 weeks

\$15,000

500 Unit 1 advertiser spot 4 weeks

In –cab Display

gross

Valued at \$51,000

**100 Cabs** 

8+4 weeks

500 Unit 1 a

1 advertiser spot

4 weeks

\$48,500

gross

Valued at \$170,000

500 In-cab display screens are installed in a stand alone fleet Added On Dynamic Cab 10% SOT \$8,000 (Valued \$20,000)