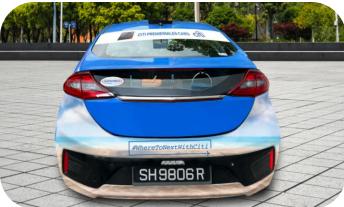

## Mega Cabs+

50 Cabs 8+4 weeks

+

500 Unit

1 advertiser spot
4 weeks

Ronus

Boot extension with U-Shape Rear

Bonnet extension with U-Shape Front

1 advertiser spot
4 weeks

Bonus

Boot extension with U-Shape Rear

Bonnet extension with U-Shape Front

Windscreen Sunshade Sticker

Rear Windscreen Extension

\$77,000

gross

### Jewel Cabs+

50 Cabs

8+4 weeks

Onus Boot extension with U-Shape Rear

Windscreen Sunshade Sticker Rear Wind

Rear Windscreen Extension

**500 Unit** 

**BONUS In-Cab Display** 

1 advertiser spot
4 weeks

1 advertiser spot

4 weeks

Roniis

Boot extension with U-Shape Rear

Bonnet extension with U-Shape Front

Windscreen Sunshade Sticker

Rear Windscreen Extension