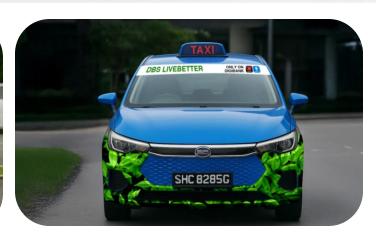

### **EV Cabs+**

50 Cabs

8+4 weeks

**500 Unit** 

1 advertiser spot 4 weeks

Boot extension with U-Shape Rear

Bonnet extension with U-Shape Front

**BONUS In-Cab Display** 

Windscreen Sunshade Sticker

Rear Windscreen Extension

\$54,400

gross

Valued at \$182,300

500 In-cab display screens are installed in a stand alone fleet Added On Dynamic Cab 10% SOT \$8,000 (Valued \$20,000)

Windscreen Sun Shade + Rear Windscreen Extension

Boot Extension with U-Shape Rear

Bonnet Extension with U-Shape Front

In Cab Display