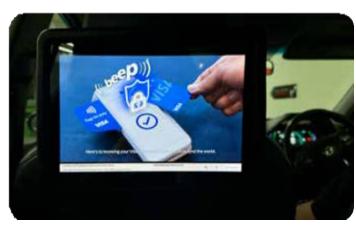

#### In Cab Display

Entitlements: 5% SOV (ICD) and 10% SOV (DC) (15 sec per spot) Loop Duration (ICD) : 5 mins per loop (Up to 20 spots per loop)

Estimated Exposure (ICD): Minimum 4 spots per ride based on average taxi ride duration

#### **In-Cab Display Features**

brand recall

**Environment**Maximize message visibility and

Targeted messaging

Message reaches the right target audience

#### **Dynamic content**

Go beyond static images with video and captivating experiences

Dynamic Cab 10% SOT (15 sec per spot)