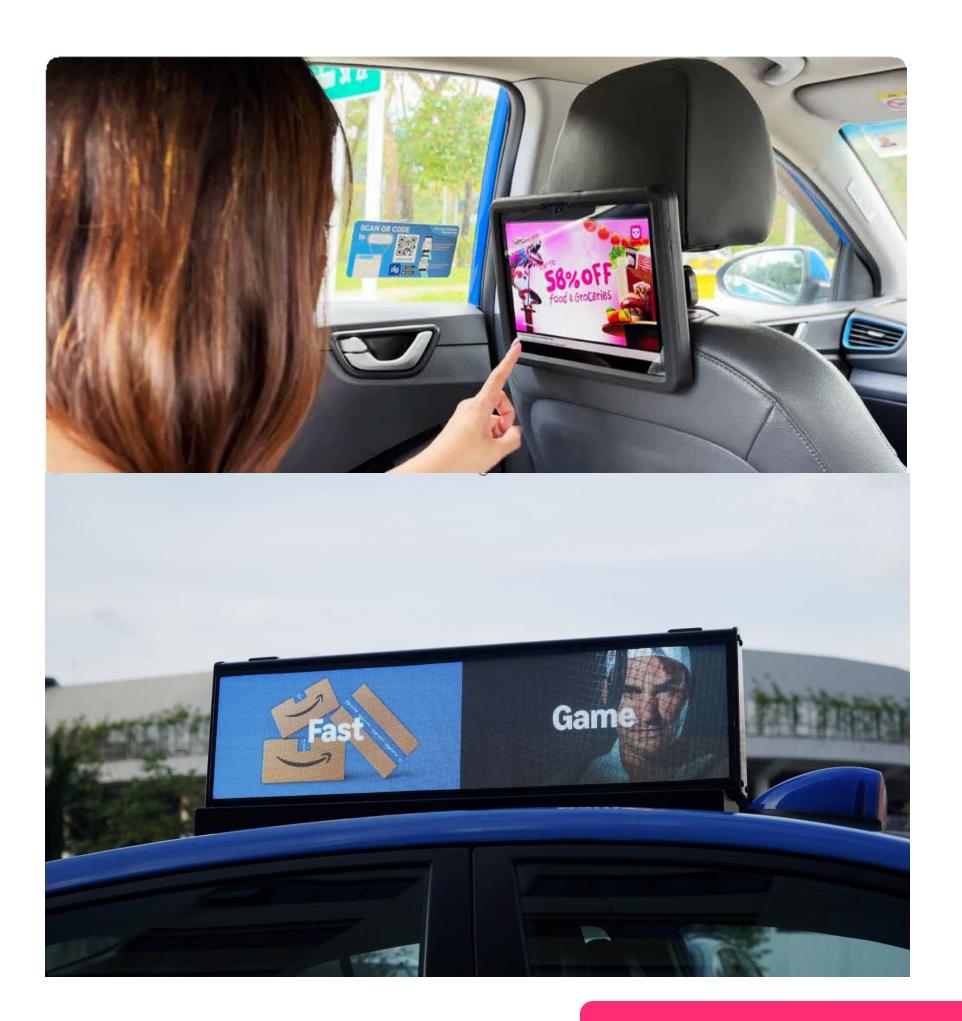

#### **In-Cab Display Features**

brand recall

**Environment**Maximize message visibility and

Targeted messaging

Message reaches the right target audience

#### **Dynamic content**

Go beyond static images with video and captivating experiences

Dynamic Cab 10% SOT (15 sec per spot)