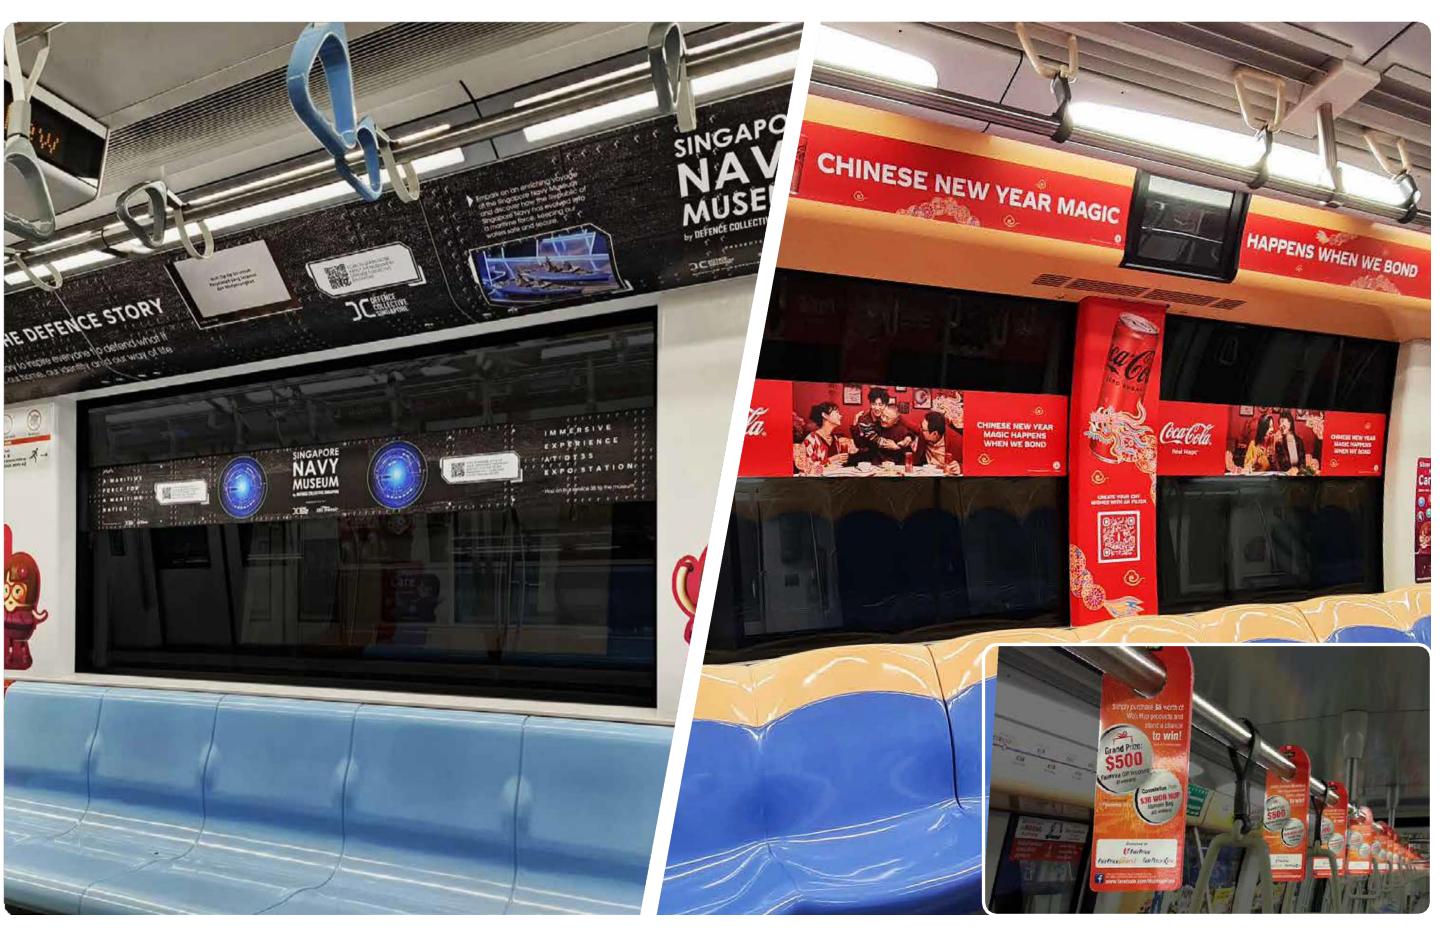

# DTL/NEL Enhanced In-Train

### **3 DTL Trains**

Up to 3 creatives per train + 1 creative for hanger

4 weeks

Includes Extended In-train panels

Window stickers

Hangers

\$31,000

gross

### 2 NEL Trains

Up to 3 creatives per train + 1 creative for hanger

4 weeks

**Includes** 

Mid-strips

-train panels

Window stickers

Hangers