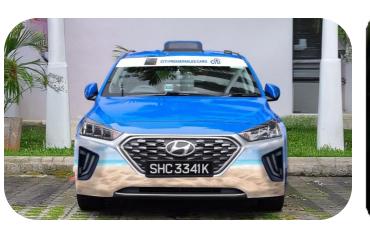

#### In Cab Display

Entitlements: 5% SOV (ICD) and 10% SOV (DC) (15 sec per spot) Loop Duration (ICD) : 5 mins per loop (Up to 20 spots per loop)

Estimated Exposure (ICD): Minimum 4 spots per ride based on average taxi ride duration

#### **In-Cab Display Features**

brand recall

**Environment**Maximize message visibility and

Targeted messaging

Message reaches the right target audience

#### **Dynamic content**

Go beyond static images with video and captivating experiences

Dynamic Cab 10% SOT (15 sec per spot)