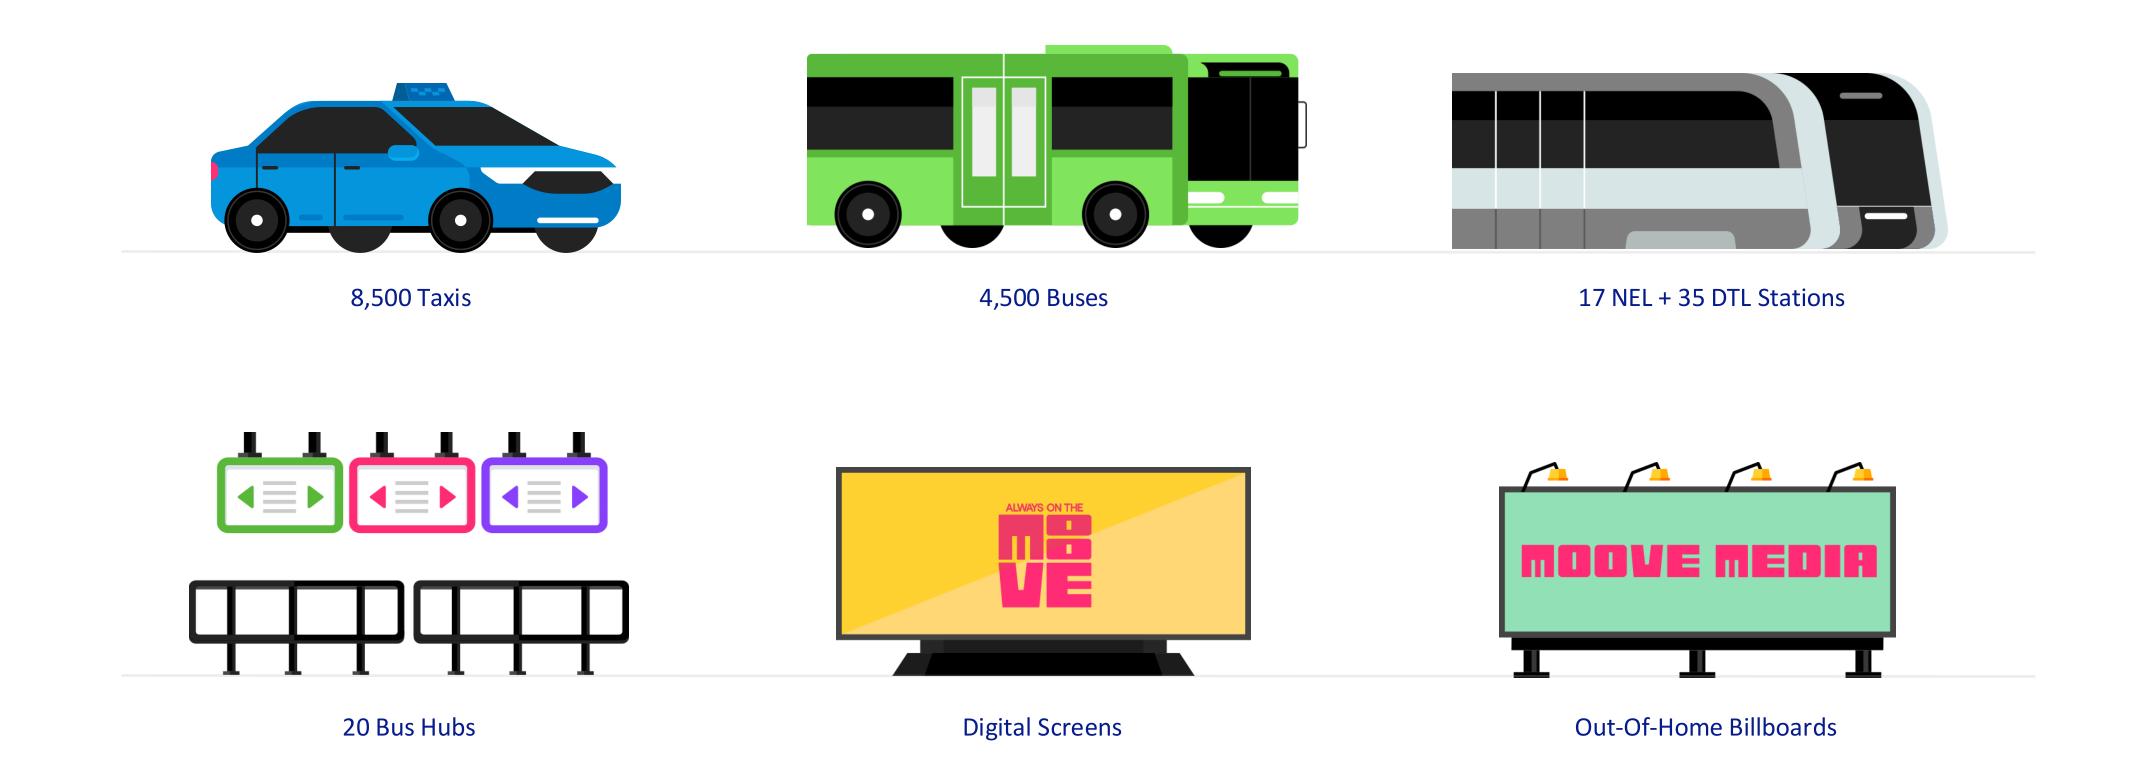

# Who We Are

Advertising arm of ComfortDelGro, operating since 2005.

# Public Transport Commuter Specialist

2.6M

**Impressions** 

Per month per 50 taxis

1.3M

**Impressions** 

Per month per Bus

95M

43M

**Footfalls** 

Per month

8,500 Taxis

4,500 Busses

**52 Rail Stations** 

17 Impact Screens

100 Portrait Screens

20 Bus Hubs