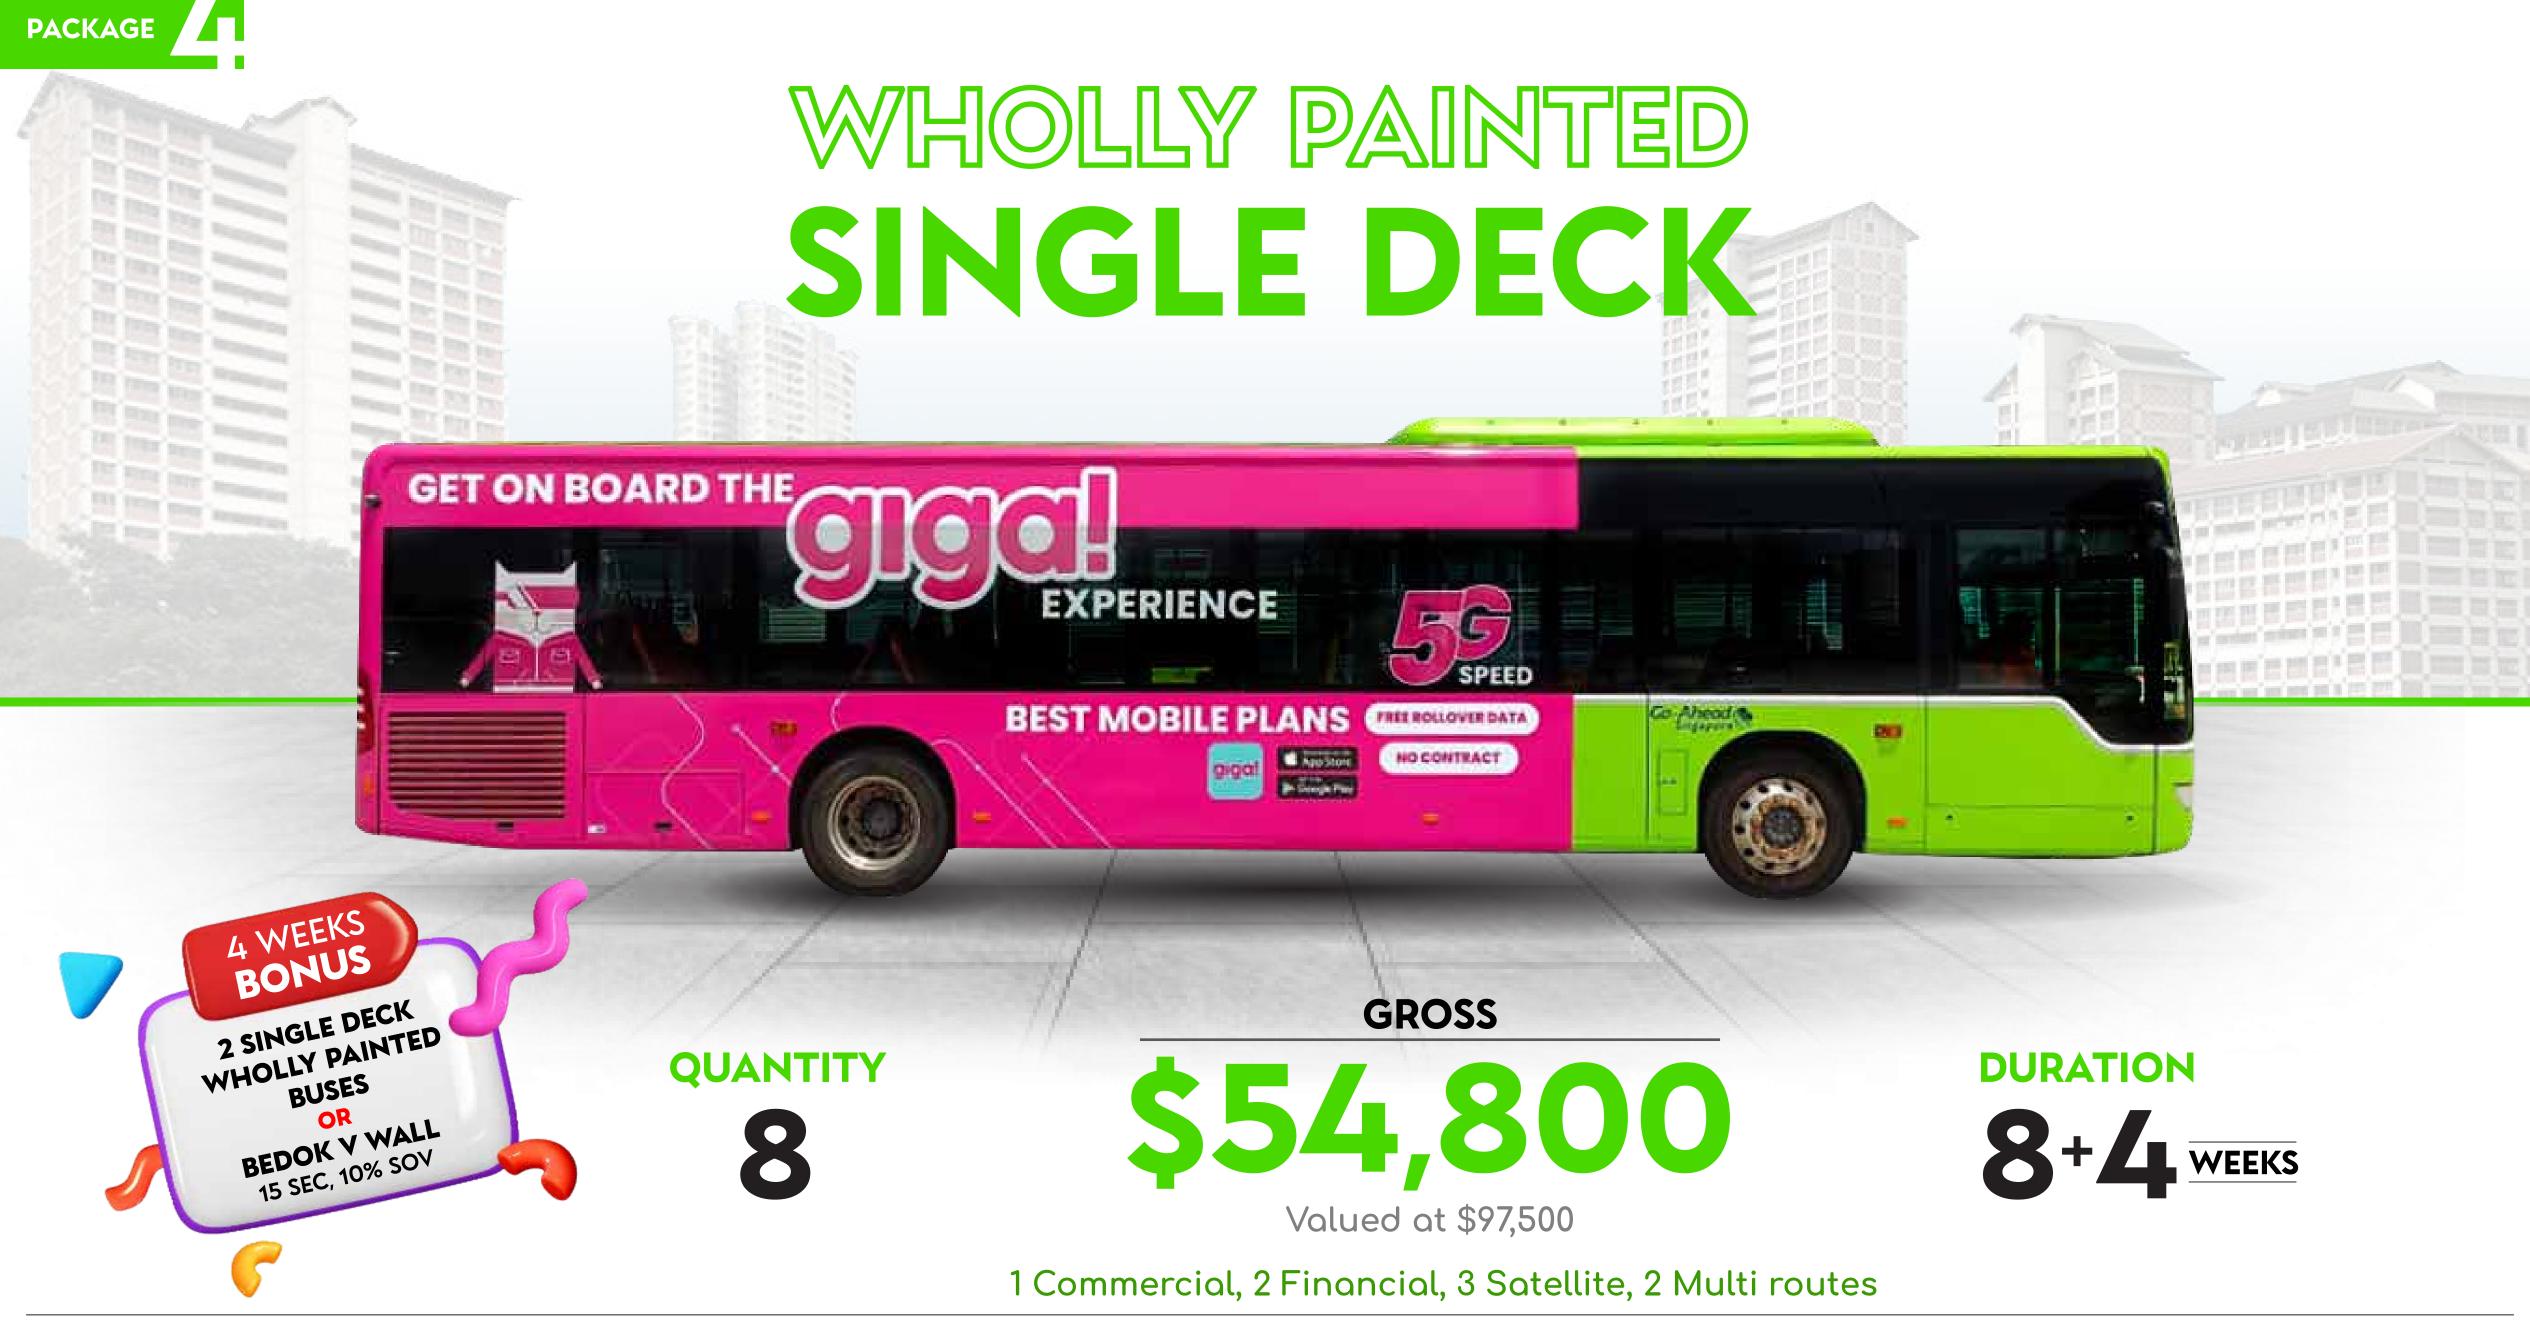

### WHOLLY PAINTED

# SINGLE DECK

BONUS: Bedok V Wall (15sec, 10% sov) for 4 weeks

QUANTITY

5

GROSS

\$38,500

Valued at \$67,500

**DURATION** 

8+4 WEEKS

1 Commercial, 1 Financial, 2 Satellite, 1 Multi route

1 Commercial, 1 Financial, 2 Satellite, 1 Multi route

**QUANTITY** 

8

\$27,200

Valued at \$56,000

4 Satellite, 2 heartland, 2 Multi routes