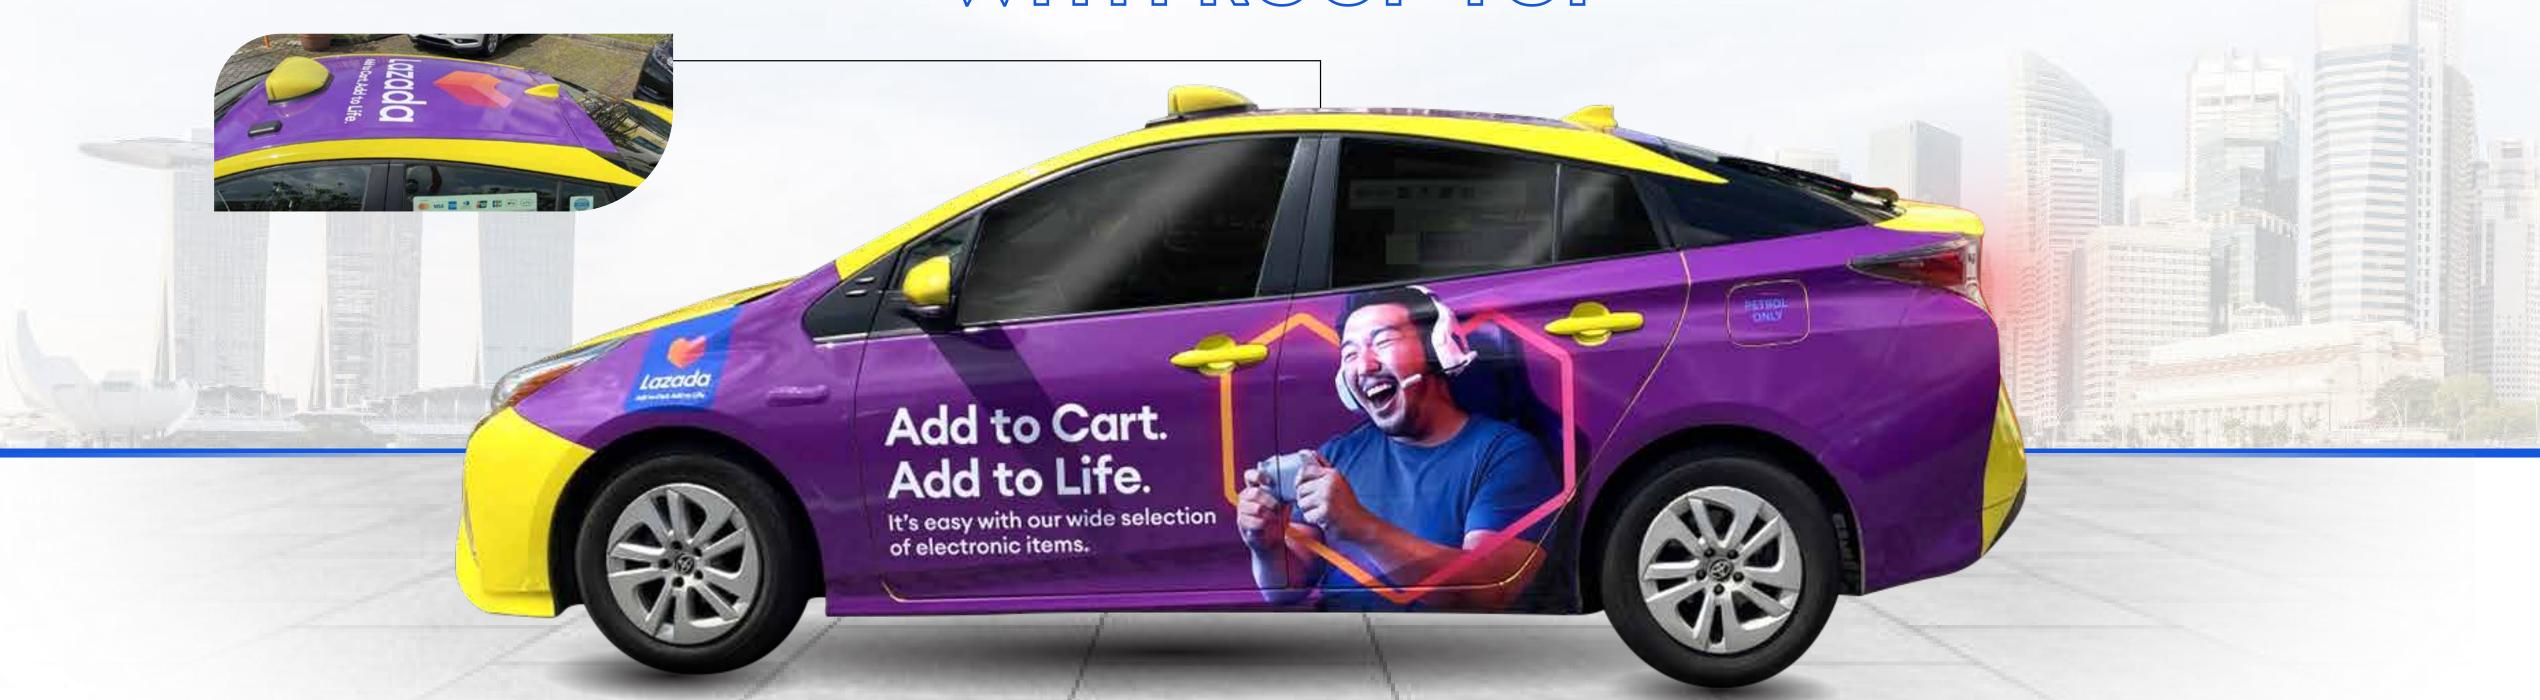

# MEGA CABS

**QUANTITY** 

100

**GROSS** 

\$54,800

Valued at \$150,000

**DURATION** 

8+4<sub>WEEKS</sub>

# MEGA CABS

WITH ROOF TOP

**QUANTITY** 

100

**GROSS** 

\$65,800

Valued at \$219,000

**DURATION** 

or min 2,520,000 km clocked

with windscreen sun shade sticker + boot extension or bumper sticker

8+4<sub>WEEKS</sub>

or min 2,520,000 km clocked

with windscreen sun shade sticker + boot extension or bumper sticker