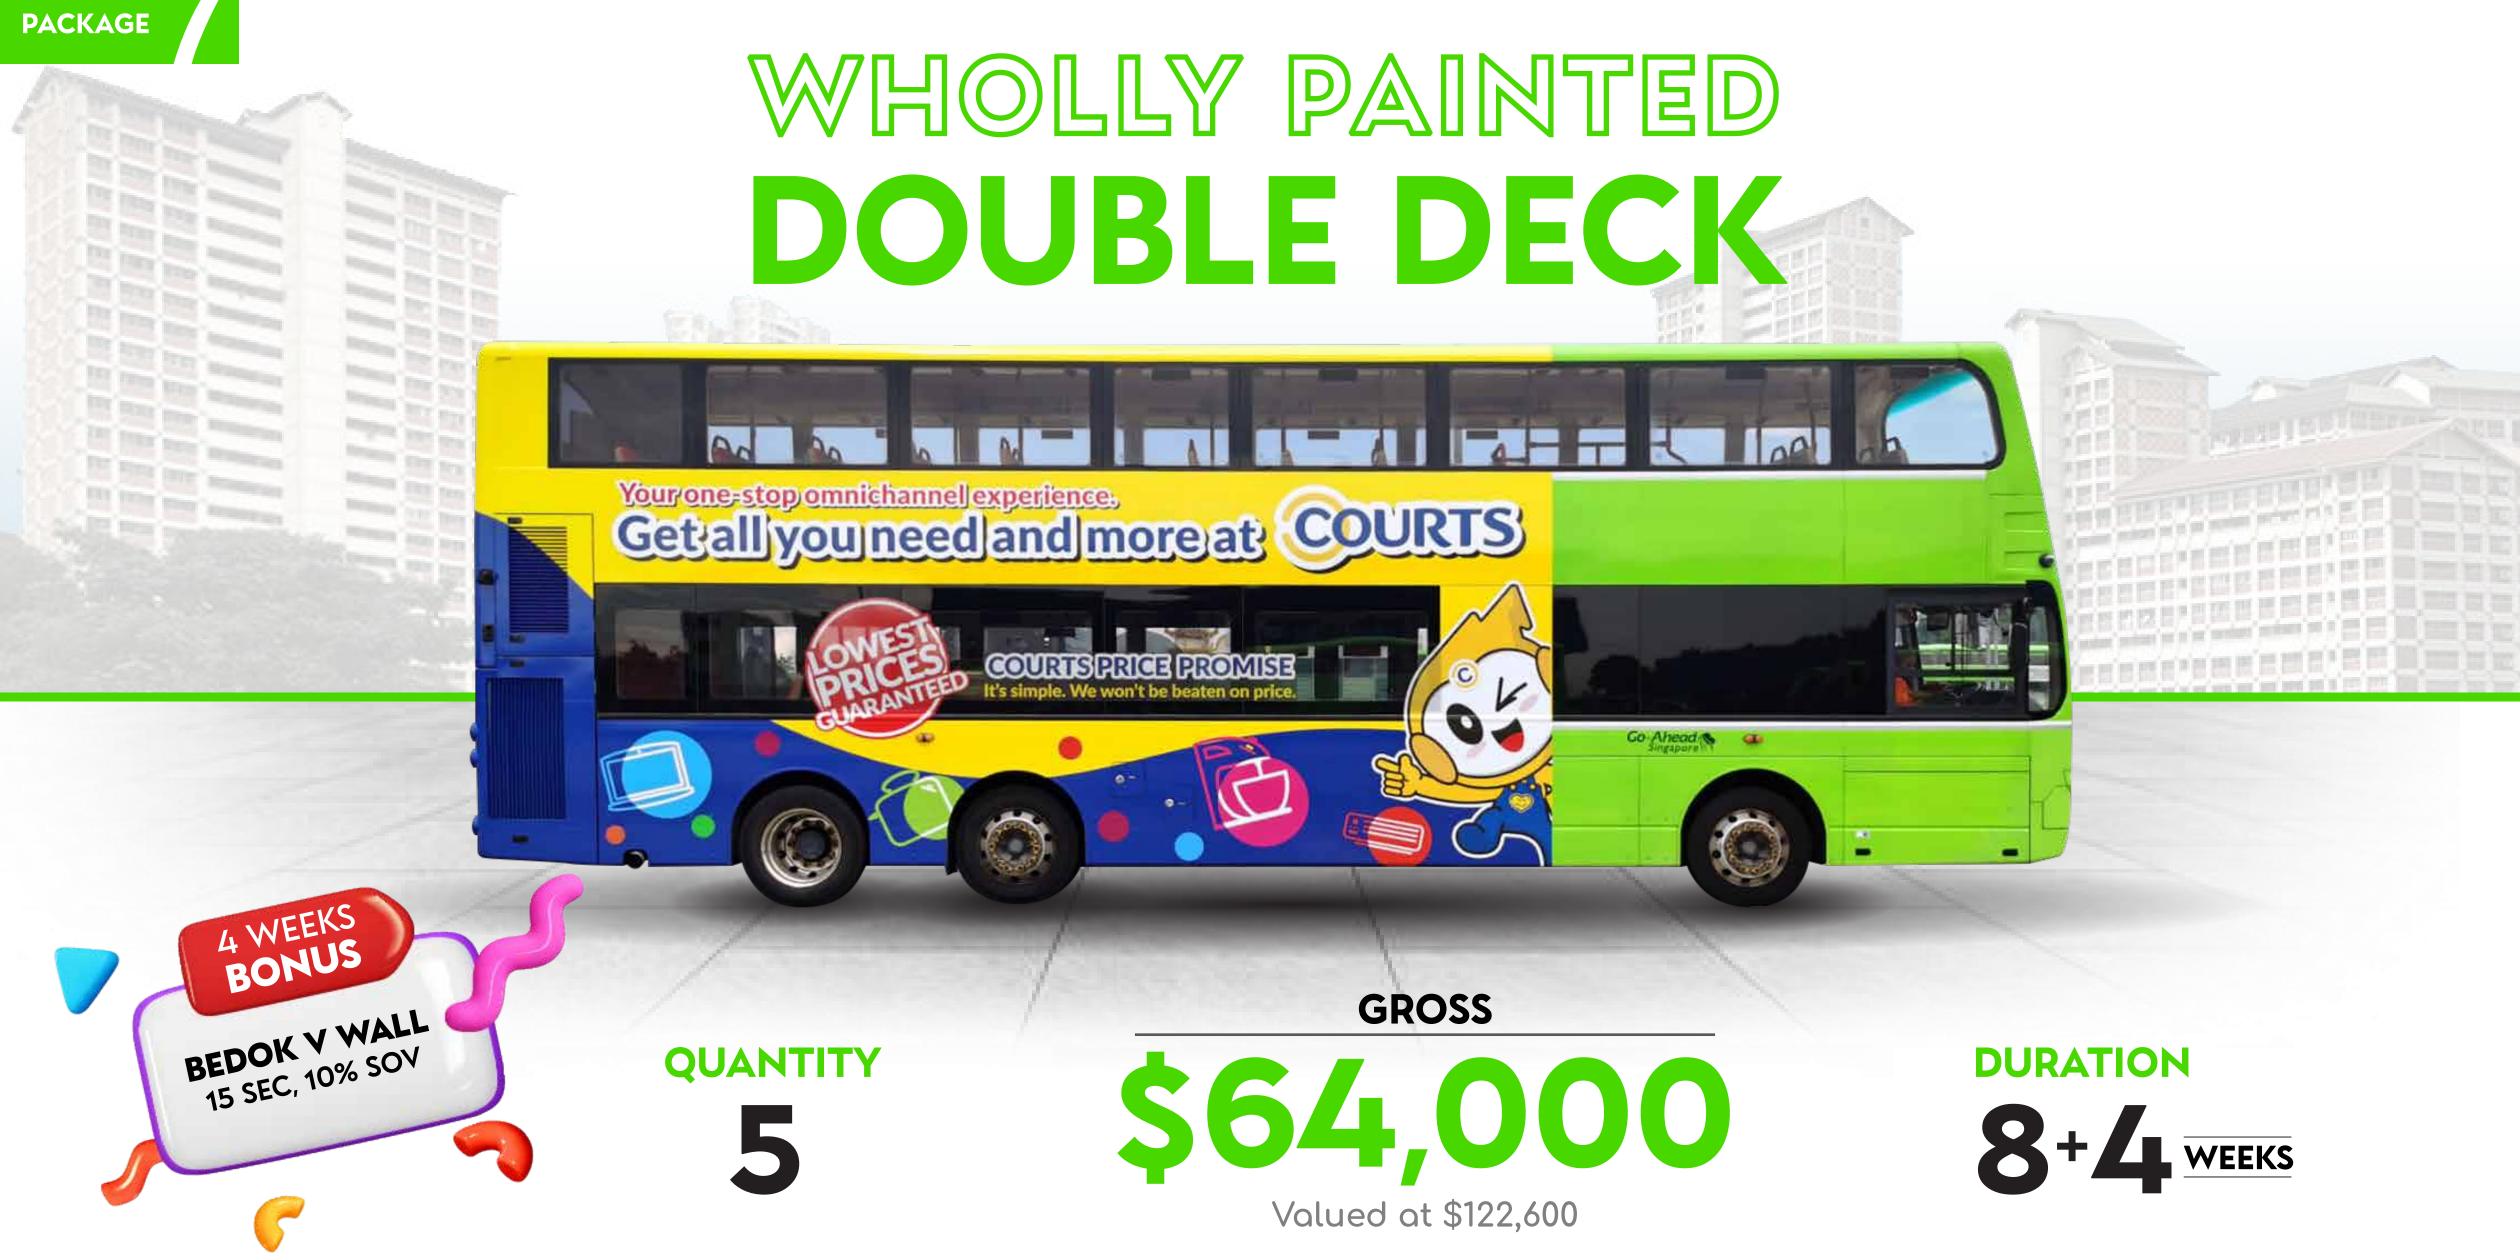

### WHOLLY PAINTED

# SINGLE DECK

BONUS: Bedok V Wall (15sec, 10% sov) for 4 weeks

QUANTITY

5

GROSS

\$38,500

Valued at \$67,500

**DURATION** 

8+4 WEEKS

1 Commercial, 1 Financial, 2 Satellite, 1 Multi route

1 Commercial, 1 Financial, 2 Satellite, 1 Multi route

**QUANTITY** 

8

\$27,200

Valued at \$56,000

4 Satellite, 2 heartland, 2 Multi routes