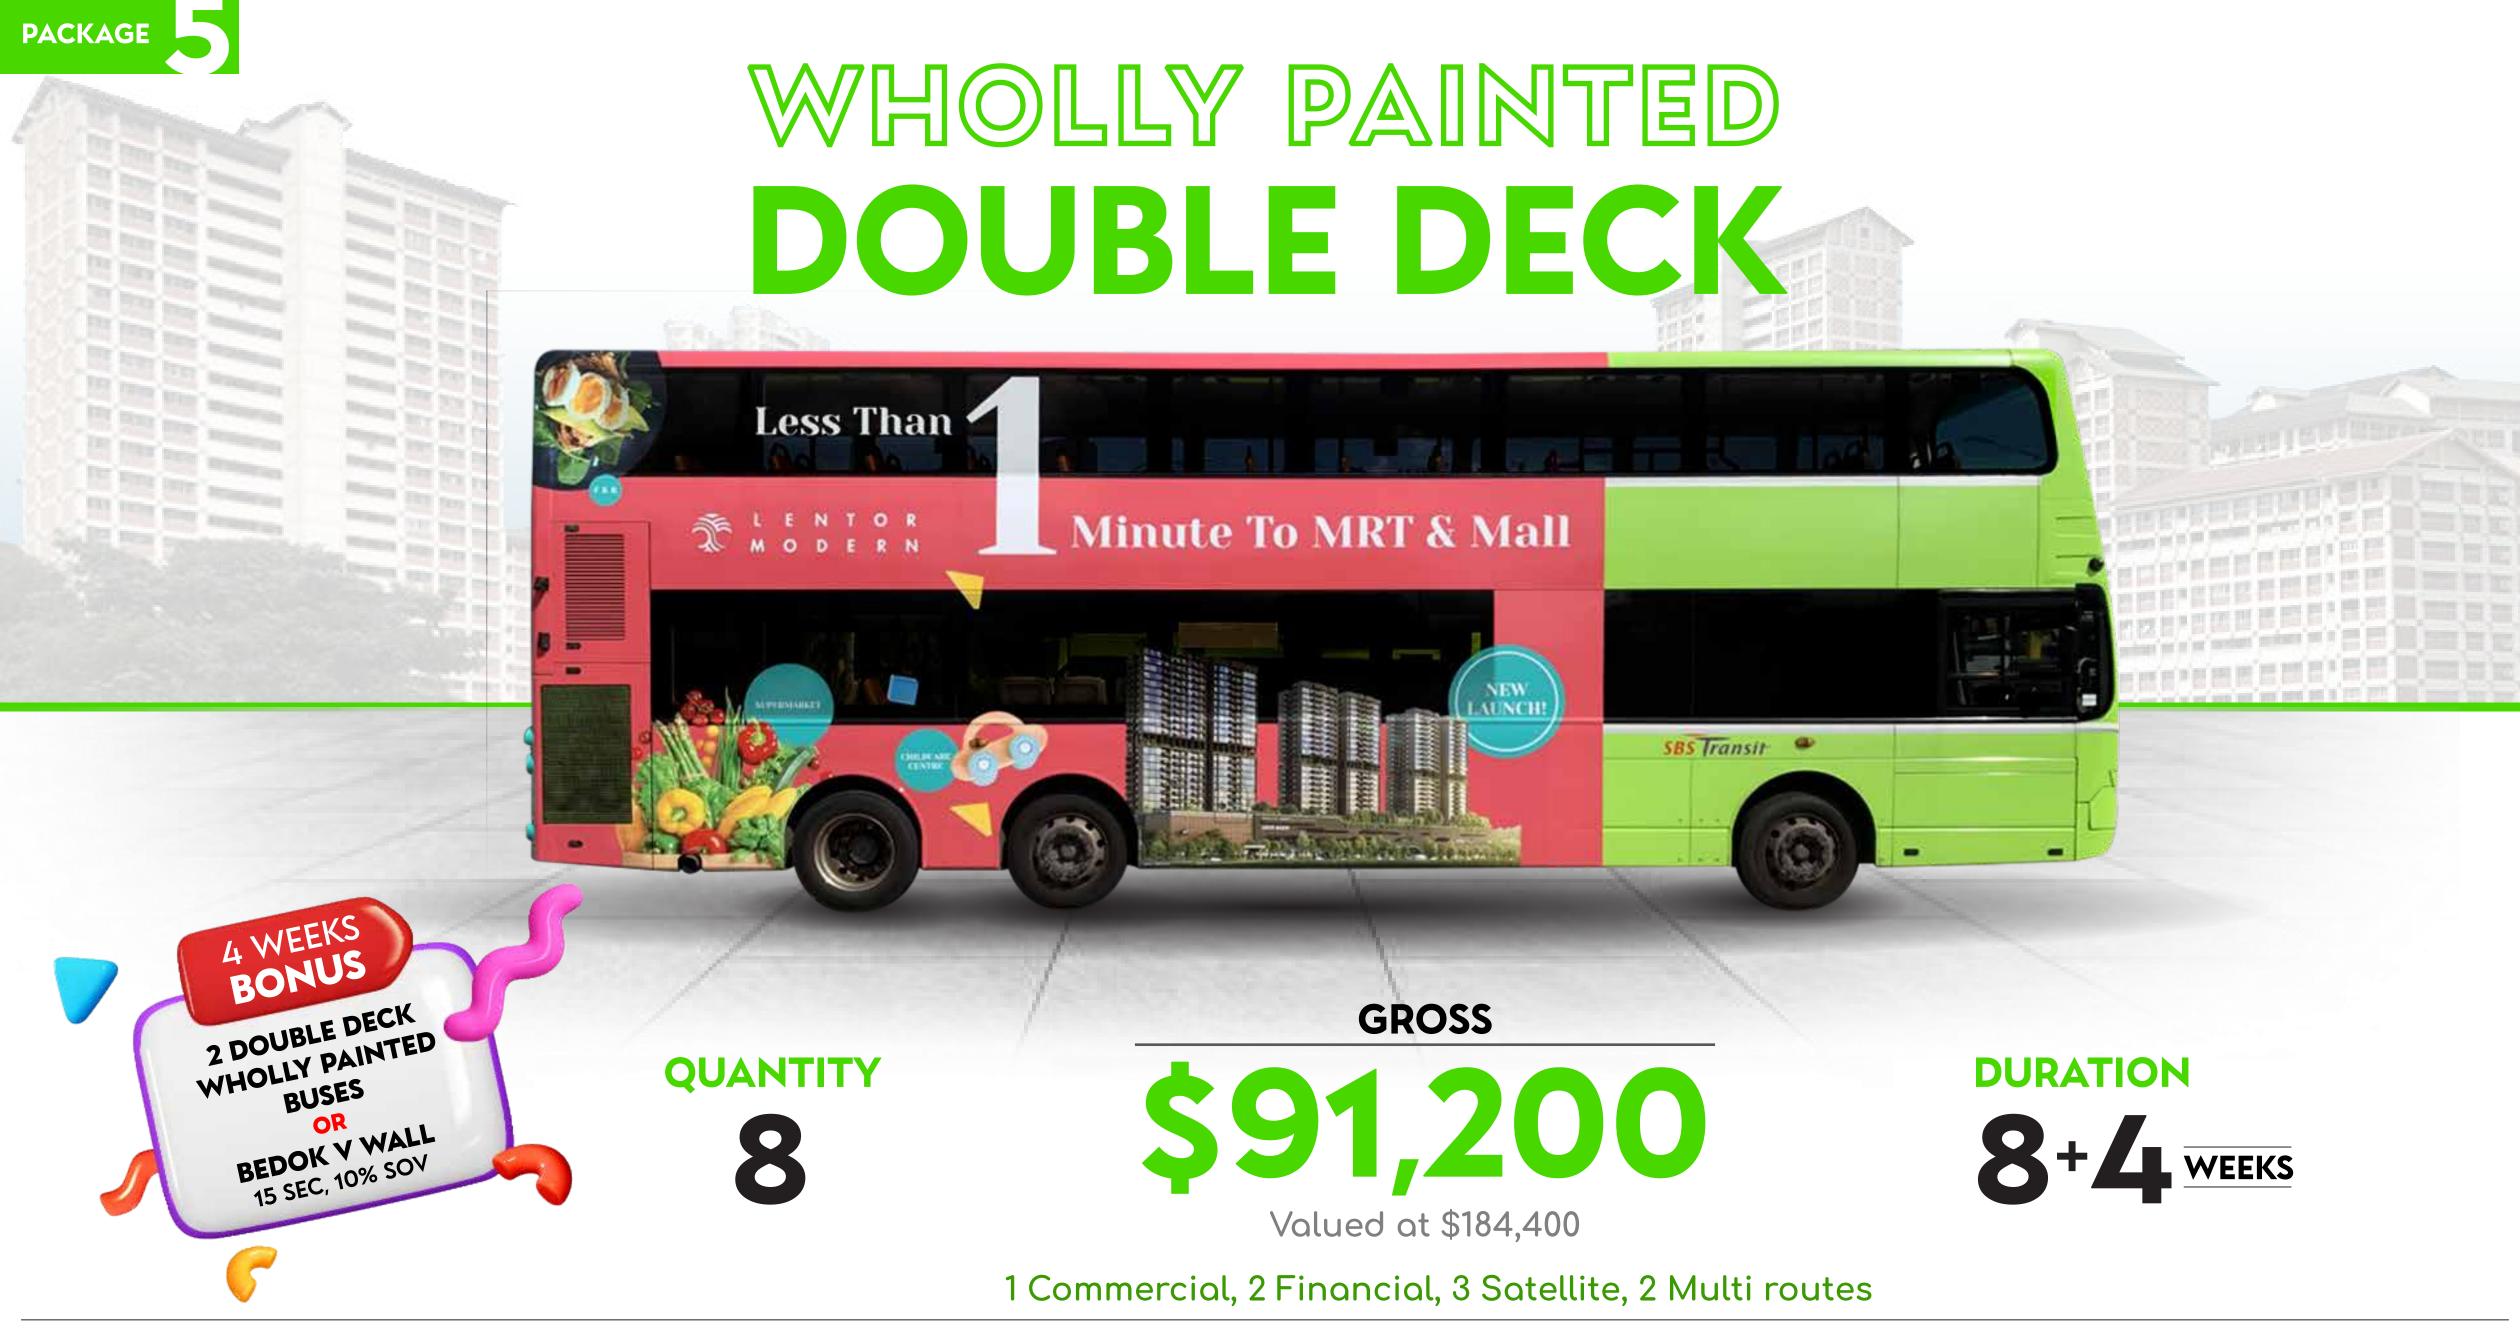

**DURATION** 

8+4 WEEKS

**QUANTITY** 

5

**GROSS** 

\$53,500

Valued at \$105,300

1 Commercial, 2 Financial, 2 Satellite

**DURATION** 

8+4 WEEKS