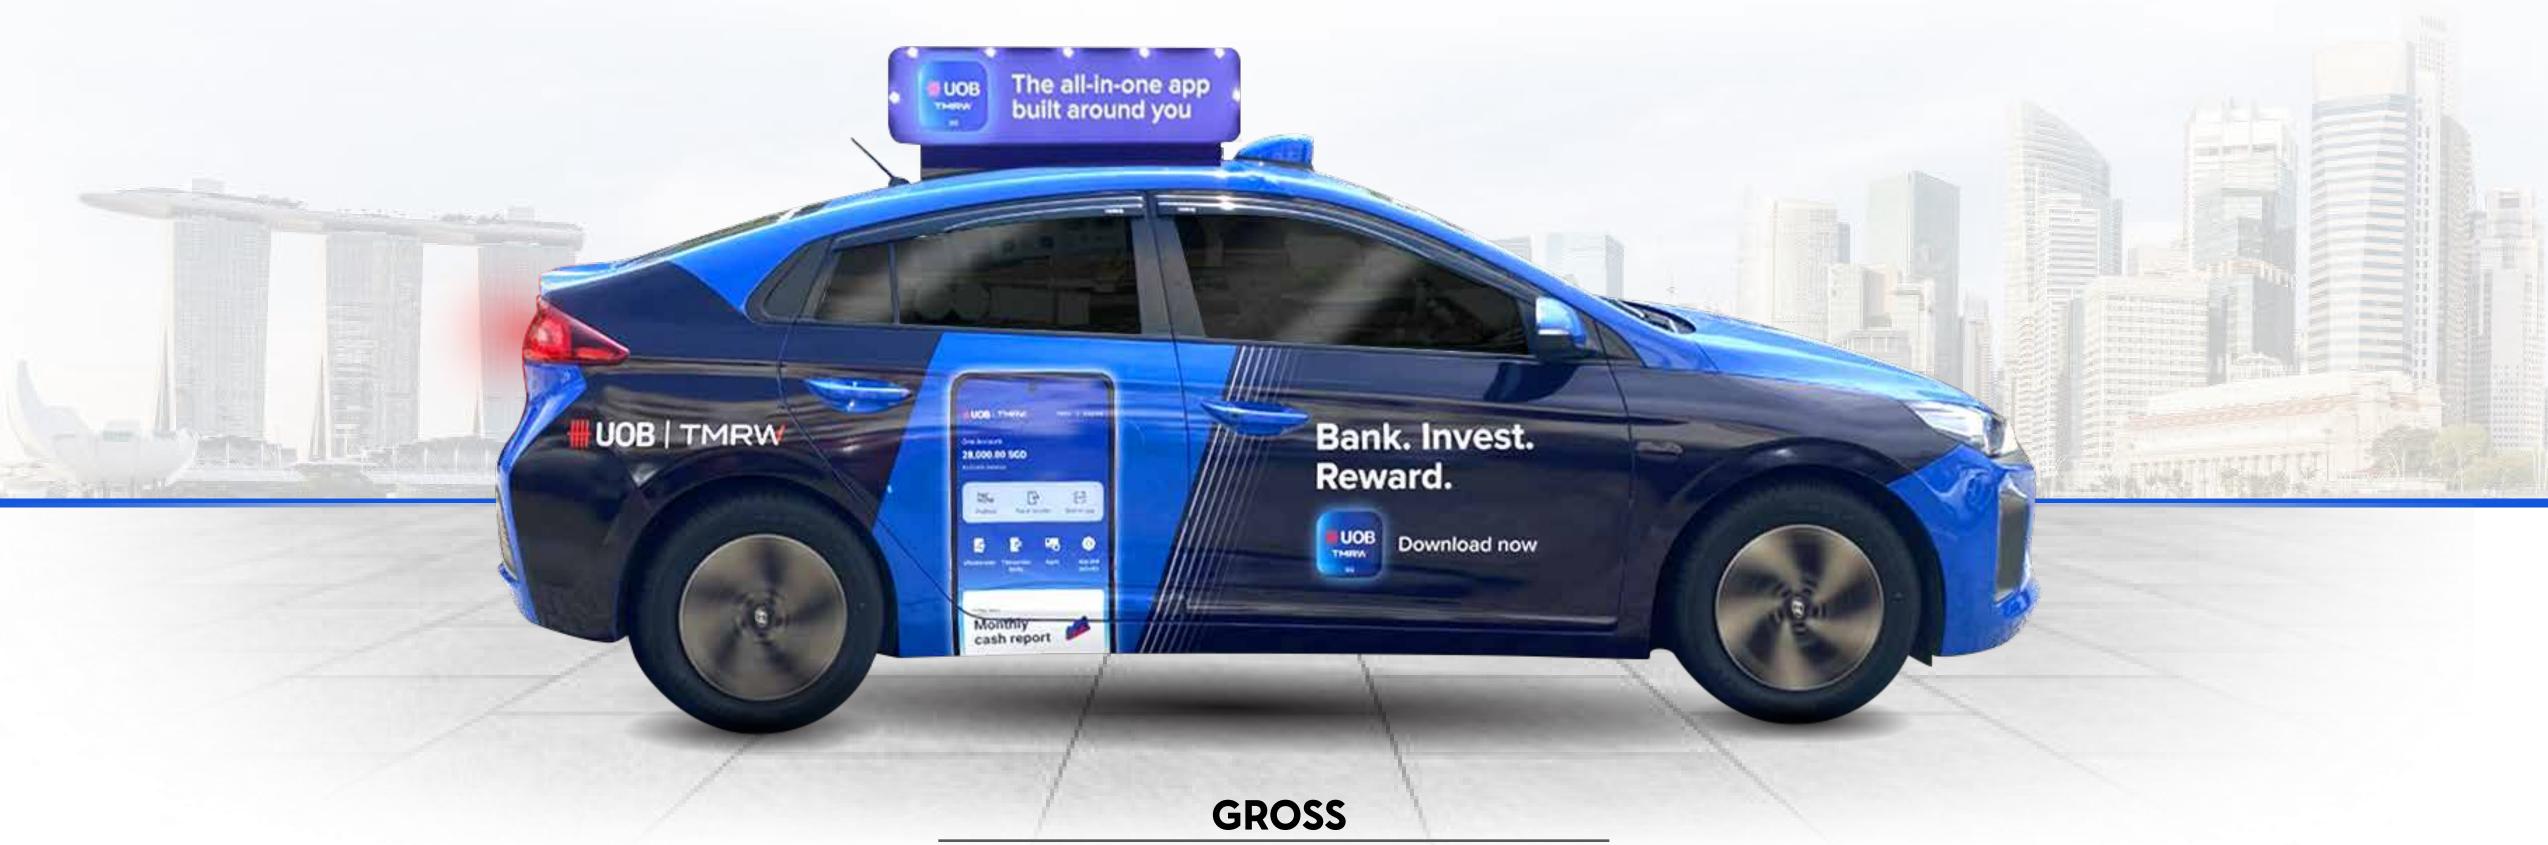

# MEGA CABS

**QUANTITY** 

100

**GROSS** 

\$54,800

Valued at \$150,000

**DURATION** 

8+4<sub>WEEKS</sub>

or min 2,520,000 km clocked

with windscreen sun shade sticker + boot extension or bumper sticker